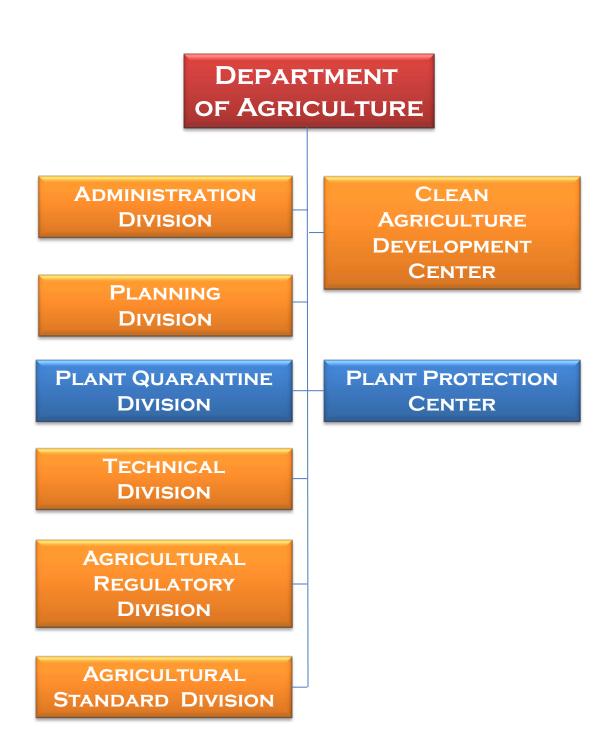

Responsibilities for plant health in Lao PDR are the DOA which is designated as an official NPPO for the country. The organizational structure of Lao PDR's NPPO is provided (Appendix 1). In addition to the issuance of import permit and phytosanitary certificate, it has a laboratory and a national reference collection for pest and disease identification. The DOA consists of eight offices. Only two offices namely the Plant Quarantine Division (PQD) and the Plant Protection Center (PPC) are responsible for phytosanitary issues. The PQD is responsible for pest risk analysis (PRA) and development of regulations governing quarantine and phytosanitary measures for the importation of plants, plant products and regulated articles in relation to the phytosanitary situation in the countries of origin. The Division is also mandated with the development of pest lists for export commodities and receives technical support from the PPC. The PPC is charged with responsibilities for conducting pest surveys for establishing the presence or absence of regulated pests in order to control, contain or eradicate them and developing pest lists to support pest risk analysis and market access. The PPC hosts basic diagnostic facilities and a modest pest and disease reference collection and database.

#### ORGANIZATIONAL STRUCTURE OF LAO PDR'S NPPO