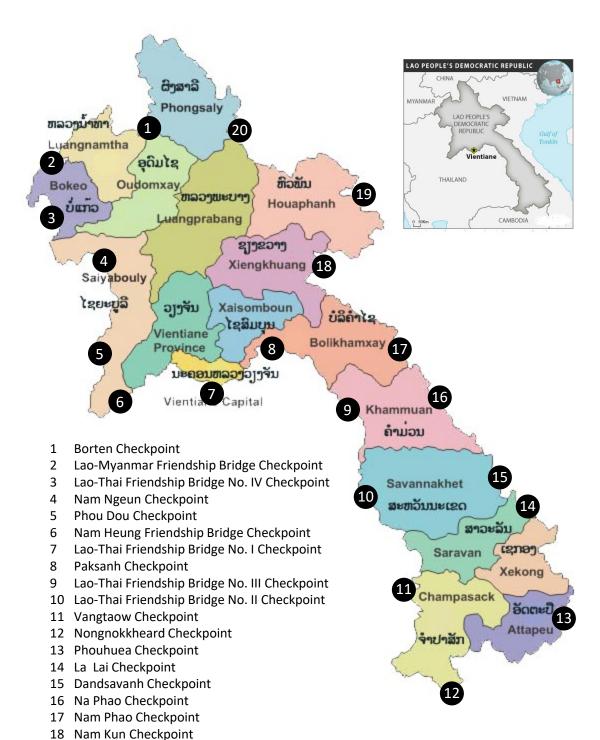

Lao PDR is a landlocked country in the heart of the Indochinese peninsula of Mainland Southeast Asia, bordered by Myanmar (Burma) and China to the northwest, Vietnam to the east, Cambodia to the southwest, and Thailand to the west and southwest. Lao PDR is divided into 17 provinces (*khoueng*) and one prefecture (*kampheng nakhon*) which includes the capital city Vientiane (*Nakhon Louang Viangchan*). The country has 81 national, provincial and local border crossings, 20 are international land border checkpoints, in addition to the 3 international airport checkpoints. The numbers of international checkpoints along the border with China,

Myanmar, Vietnam, Thailand and Cambodia are 1, 1, 8, 9 and 1 respectively. The locations of international land border checkpoints are provided (Appendix 2).

The Customs Authority is the relevant competent authorities involving export of plants and plant products. The Customs Authority undertakes screening of all consignments exported from Lao PDR and operated at all border crossing points. With regard to plant health controls, they are responsible for checking that export consignments of plants and plant products are accompanied by a phytosanitary certificate, and should refer any consignments without one to the local Plant Quarantine checkpoint.